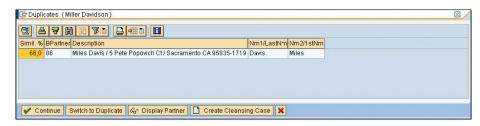

#### **Identify and Consolidate Duplicate Records**

The Spectrum Business Application Connector for SAP offers highly robust de-duplication and consolidation functionality. This feature ensures existing customer information is maintained and consolidated into a best-of-breed record. Users can also automatically merge new data into existing records without having to disrupt workflow. Organizations can thereby obtain a

"Poor data quality in source systems will result in users making poor strategic decisions." — Gartner, Inc.

single, integrated view of their customers and the products and services they are utilizing, across the enterprise.

#### **Duplicate Identification and Consolidation**

- Reduces operational costs
- · Increases the effectiveness and ROI from your SAP investment
- · Corrects addresses for the US and more than 240 countries and dependencies worldwide
- · Eliminates manual duplicate resolution