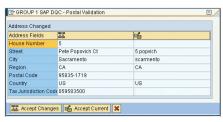

#### **Global Address Data Quality**

The Spectrum Business Application Connector enables SAP users to seamlessly verify and correct worldwide address data. What makes our offering unique is our ability to provide a rich and wide universe of referential data behind our software. This data spans both postal and nonpostal data sources to deliver more accurate and complete information for global address data.

Additionally, we deliver a unique user experience that provides alternative approaches to data entry by minimizing keystrokes and reducing errors.