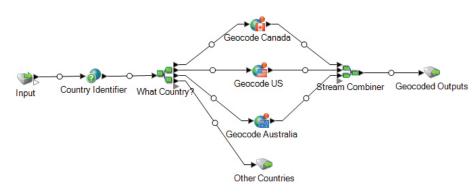

The Enterprise Geocoding Module returns specific geographical coordinates so you can assess risk, determine eligibility for service, calculate distance between two points, locate prospects and more.

The Pitney Bowes Spectrum Enterprise Geocoding Module geocodes at successive degrees of precision to help ensure a more accurate match for address data with minimal user effort. Our cascading geographic logic uses street address, postal codes, intersection, road segment, named place and APN.

#### **Key Components**

Geocode U.S./Canada/Australia Address:
 Takes an input address, matches it to a physical location and returns an exact latitude and longitude. Options include providing elevation and Accessor's Parcel Number (APN) for U.S. addresses.

- Reverse Geocode U.S./Canada/Australia Location: Takes a geocode (latitude and longitude) and returns a possible address match for that location.
- Reverse APN Location: Takes an Accessor's Parcel Number (APN) and provides an address and geocode (latitude and longitude).
- International Geocoding: Address standardization, address geocoding, and postal code. International Geocoding takes an address and returns latitude/longitude coordinates and other information. Each country has its own component with a three-character country code (ISO 3166-1 Alpha 3 code).